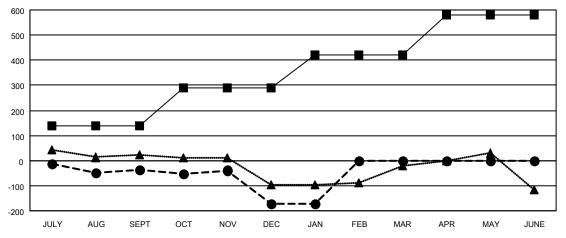

| Members               |  |  |  |  |  |  |  |  |
|-----------------------|--|--|--|--|--|--|--|--|
| RESULTS FOR 2022-2023 |  |  |  |  |  |  |  |  |
| DROPPED               |  |  |  |  |  |  |  |  |
| MBERS ACTUAL          |  |  |  |  |  |  |  |  |
| cluding transfers)    |  |  |  |  |  |  |  |  |
| 194                   |  |  |  |  |  |  |  |  |
| 347                   |  |  |  |  |  |  |  |  |
| 69                    |  |  |  |  |  |  |  |  |
| 0                     |  |  |  |  |  |  |  |  |
|                       |  |  |  |  |  |  |  |  |

## GOALS AND ACTUAL MEMBERS CUMULATIVE

- MEMBER GROWTH NET GOAL

- MEMBER GROWTH ACTUAL

- LAST YEAR MEMBERSHIP ACTUAL

| DROPPED CLUBS: 9 |     | 158 CLUBS OF 367 ADDED 1 OR<br>MORE NEW MEMBERS | GENDER DISTRIBUTION        |                |
|------------------|-----|-------------------------------------------------|----------------------------|----------------|
|                  |     |                                                 | MALE                       | 6,081 (64.64%) |
|                  |     |                                                 | FEMALE                     | 3,322 (35.31%) |
| DROPPED MEMBERS  |     |                                                 | NON BINARY                 | 1 (0.01%)      |
| DECEASED         | 100 |                                                 | PREFER NOT TO ANSWER       | 4 (0.04%)      |
| CLUB CANCELLED   | 23  |                                                 | TOTAL FAMILY LINUT MEMBERS | 1.885          |
| OTHER            | 487 | CLICK HERE FOR CUMULATIVE                       | TOTAL FAMILY UNIT MEMBERS  | 1,005          |
| TOTAL            | 610 | MEMBERSHIP DATA                                 | FAMILY MEMBERS PAYING HAL  | F 965          |