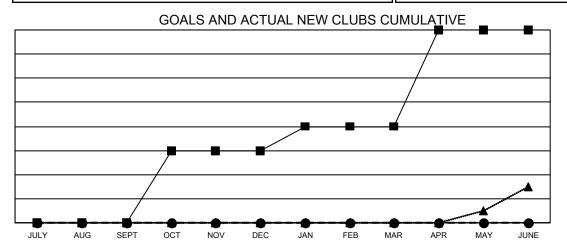

## Multiple District 11

**LOCATION: MICHIGAN** 

| Clubs                 |               |           |               |  |  |  |  |  |
|-----------------------|---------------|-----------|---------------|--|--|--|--|--|
| RESULTS FOR 2022-2023 |               |           |               |  |  |  |  |  |
| QUARTER               | NEW CLUB GOAL | NEW CLUBS | DROPPED CLUBS |  |  |  |  |  |
| JULY/AUG/SEPT         | 0             | 0         | 2             |  |  |  |  |  |
| OCT/NOV/DEC           | 6             | 0         | 5             |  |  |  |  |  |
| JAN/FEB/MAR           | 2             | 0         | 2             |  |  |  |  |  |
| APR/MAY/JUNE          | 8             | 0         | 0             |  |  |  |  |  |

■ - CURRENT YEAR GOALS FOR NEW CLUBS

CURRENT YEAR ACTUAL NEW CLUBS

- ▲ - LAST YEAR ACTUAL NEW CLUBS